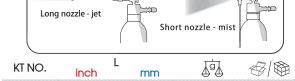

# Refillable Pressure Sprayer

### 9TBA650

- Suitable for lubrication, cleaning brake systems, removing dust and being anti-rust
- Two-position folding nozzle for a standard or long stream spray pattern for narrow and areas which are difficult to reach
- Aluminum canister
- Do not use with strong chemical or corrosive fluid