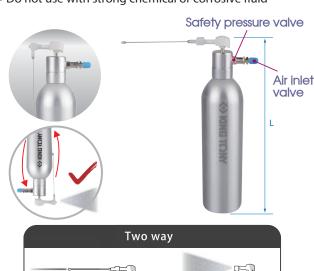

# Refillable Pressure Sprayer

### 9TBA650

- Suitable for lubrication, cleaning brake systems, removing dust and being anti-rust
- Two-position folding nozzle for a standard or long stream spray pattern for narrow and areas which are difficult to reach
- Aluminum canister
- Do not use with strong chemical or corrosive fluid