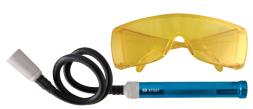

## A/C Leak Detector UV **Light & Safety Glasses**

#### 9TQ03

- Universal tube(40cm) designed to reach into narrow space
- 3-UV light bulb with safety glasses
- Works with two LR3 AA batteries (not include)

| KT NO. | Contents         |                | ŢġŢ | \$/ <b>\\\\\\\\\\\\\\\\\\\\\\\\\\\\\\\\\\\\</b> |
|--------|------------------|----------------|-----|-------------------------------------------------|
| 9TQ03  | 9TQ31<br>9CK-102 | 1 PC.<br>1 PC. | 263 | 1 / 18                                          |