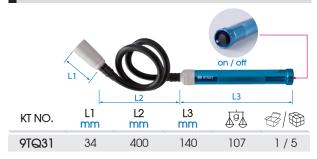

----------------------------------------------|
| 9TB225 | 225              | 103 | 1 / 160                                                |
| 9TB500 | 500              | 302 | 10 / 60                                                |

## A/C Leak Detector UV **Light & Safety Glasses**

#### 9TQ03

- Universal tube(40cm) designed to reach into narrow space
- 3-UV light bulb with safety glasses
- Works with two LR3 AA batteries (not include)



| KT NO. | Contents         |                | ŢġŢ | \$/ <b>\\\\\\\\\\\\\\\\\\\\\\\\\\\\\\\\\\\\</b> |
|--------|------------------|----------------|-----|-------------------------------------------------|
| 9TQ03  | 9TQ31<br>9CK-102 | 1 PC.<br>1 PC. | 263 | 1 / 18                                          |

# Flexible A/C Detective Light

### 9TQ31



# Refillable Pressure Sprayer



### 9TBA650

- Suitable for lubrication, cleaning brake systems, removing dust and being anti-rust
- Two-position folding nozzle for a standard or long stream spray pattern for narrow and areas which are difficult to reach
- Aluminum canister
- Do not use with strong chemical or corrosive fluid





287

290

1 / 12

# **Clip Removal Pliers**

#### 9TC101

9TBA650

• For removal of door inner-linings and other trim items held in place by plastic rivets