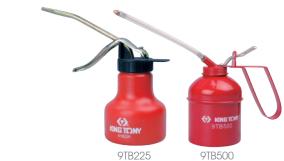

### Pressure Oil Can

#### 9TB225

9CZ101

9TB500

- Material: Plastic body (9TB225)
- Material: Metal body (9TB500)

| KT NO. | Capacity<br>c.c. | ŢġŢ | <b>\$</b>   <b>\\\\\\\\\\\\\\\\\\\\\\\\\\\\\\\\\\\</b> |
|--------|------------------|-----|--------------------------------------------------------|
| 9TB225 | 225              | 103 | 1 / 160                                                |
| 9TB500 | 500              | 302 | 10 / 60                                                |