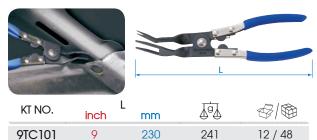

# **Clip Removal Pliers**

#### 9TC101

9TBA650

• For removal of door inner-linings and other trim items held in place by plastic rivets