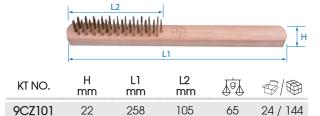

## Steel Wire Brush

### 9CZ101

- Material: wood handle / steel wire
- Wire brush with three rows